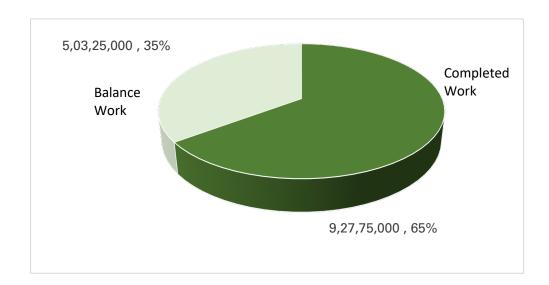

| Description                        | Amount (Rs.) | GST (Rs.)   | Total (Rs.) |
|------------------------------------|--------------|-------------|-------------|
| Payment made for the work prior to | 1,84,70,720  | 33,24,730   | 2,17,95,450 |
| April, 2022 as per Original Rate   |              |             |             |
| Payment made for work after April  | 4,26,69,903  | 76,80,582   | 5,03,50,485 |
| 2022 with the revised rate         |              |             |             |
| Payment made towards extra items   | 1,74,82,347  | 31,46,822   | 2,06,29,169 |
| Sub-Total                          | 7,86,22,969  | 1,41,52,135 | 9,27,75,104 |

| Description                        | Amount (Rs.) | GST (Rs.)   | Total (Rs.)  |
|------------------------------------|--------------|-------------|--------------|
| Balance Payment yet to be made for | 3,42,42,354  | 61,63,624   | 4,04,05,978  |
| balance work as per revised rate   |              |             |              |
| Balance Payment yet to be made for | 84,06,353    | 15,13,144   | 99,19,497    |
| balance extra items                |              |             |              |
| Sub-Total                          | 4,26,48,708  | 76,76,767   | 5,03,25,475  |
| Total FAR extension cost           | 12,12,71,677 | 2,18,28,902 | 14,31,00,579 |

## e) Financial Progress

From the above, it is seen that the following financial progress has been achieved in the FAR extension project

f) Additional Cost: The following additional cost is to be booked against the FAR extension project